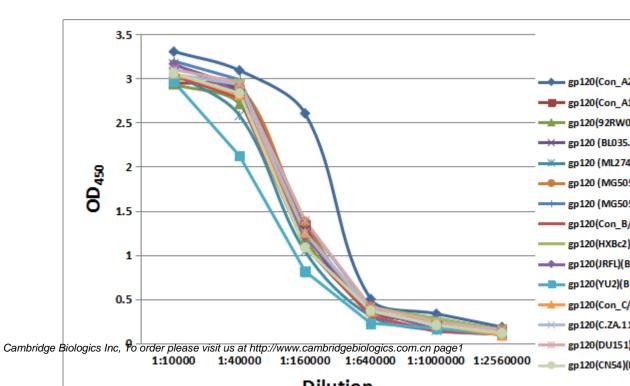

## anti-gp120

| Cat No.:      | 01-01-3191                                                  |                    |         |       |
|---------------|-------------------------------------------------------------|--------------------|---------|-------|
| Product Name: | anti-gp120                                                  |                    |         |       |
| Description:  | anti-gp120                                                  |                    |         |       |
| Туре:         | Antibody                                                    |                    |         |       |
| Property:     | lgG1                                                        |                    |         |       |
| Source:       | Mouse                                                       |                    |         |       |
| Applications: | WB,ELISA,IP,IF                                              |                    |         |       |
| Formulation:  | Each vial contains 100                                      |                    |         |       |
| Immunogen:    | Recombinant                                                 | gp120(Con_A2/2006) | protein | (a.a. |
|               | 34-518)(IT-001-ConA2p)                                      |                    |         |       |
| Specificity:  | Pan                                                         |                    |         |       |
| Purity:       | >95%                                                        |                    |         |       |
| Storage:      | Store at -20°C,Avoid freeze / thaw cycle.                   |                    |         |       |
| Limitation:   | For research use only,not for use in diagnostic procedures. |                    |         |       |