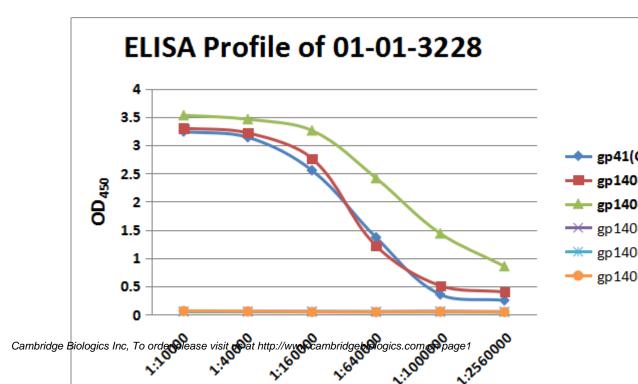

Property:     | lgG2b                                                       |
| Source:       | Mouse                                                       |
| Applications: | WB,ELISA,IP,IF                                              |
| Formulation:  | Each vial contains 100                                      |
| Immunogen:    | Recombinant gp41(C.ZA.1197MB)(C) protein (a.a.              |
|               | 508-659) (Genebank accession # AY463234).                   |
| Specificity:  | Clade C, (B/C')                                             |
| Purity:       | >95%                                                        |
| Storage:      | Store at -20°C, Avoid freeze / thaw cycle.                  |
| Limitation:   | For research use only,not for use in diagnostic procedures. |